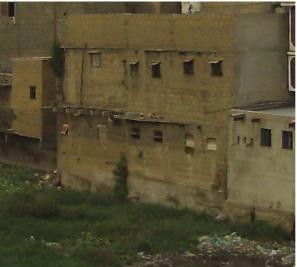

Illegal encroachment along creek - starts off as temporary settlements consisting of rudimentary shacks but eventually builds up into solid, more permanent structures built of a variety of salvaged materials.